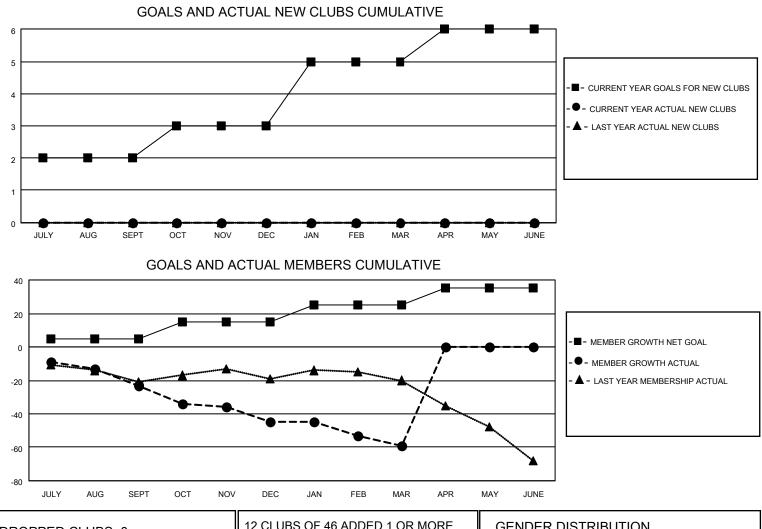

## LOCATION MARYLAND

District 22 C

Results as of: 3/31/2021

| Clubs                 |               |           |               | Members               |                        |                         |                                                    |  |
|-----------------------|---------------|-----------|---------------|-----------------------|------------------------|-------------------------|----------------------------------------------------|--|
| RESULTS FOR 2020-2021 |               |           |               | RESULTS FOR 2020-2021 |                        |                         |                                                    |  |
| QUARTER               | NEW CLUB GOAL | NEW CLUBS | DROPPED CLUBS | QUARTER               | BER GROWTH NET<br>GOAL | MEMBER GROWTH<br>ACTUAL | DROPPED<br>MEMBERS ACTUAL<br>(including transfers) |  |
| JULY/AUG/SEPT         | 2             | 0         | 0             | JULY/AUG/SEPT         | 5                      | 6                       | 27                                                 |  |
| OCT/NOV/DEC           | 1             | 0         | 0             | OCT/NOV/DEC           | 10                     | 11                      | 31                                                 |  |
| JAN/FEB/MAR           | 2             | 0         | 0             | JAN/FEB/MAR           | 10                     | 10                      | 23                                                 |  |
| APR/MAY/JUNE          | 1             | 0         | 0             | APR/MAY/JUNE          | 10                     | 0                       | 0                                                  |  |

| DROPPED CLUBS: 0 |    | 12 CLUBS OF 46 ADDED 1 OR MORE | GENDER DISTRIBUTION        |                   |     |
|------------------|----|--------------------------------|----------------------------|-------------------|-----|
|                  |    | NEW MEMBERS                    | MALE                       | MALE 795 (66.31%) |     |
|                  |    |                                | FEMALE                     | 404 (33.69%)      |     |
| DROPPED MEMBERS  |    |                                |                            |                   |     |
| DECEASED         | 21 | CLICK HERE FOR CUMULATIVE      | TOTAL FAMILY UNIT MEMBERS  |                   | 190 |
| CLUB CANCELLED   | 0  | MEMBERSHIP DATA                | FAMILY MEMBERS PAYING HALF |                   | 100 |
| OTHER            | 60 |                                |                            |                   | 102 |
| TOTAL            | 81 |                                |                            |                   |     |
|                  |    |                                |                            |                   |     |